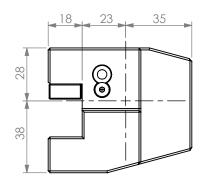

|                            | NAME | DATE      | STRAIGHT VDI30 STATIC 3/4" SQR SHANK ID OUTPUT |                |              |      |  |
|----------------------------|------|-----------|------------------------------------------------|----------------|--------------|------|--|
| DRAW                       | N BT | 2/11/2021 | LYNDEX                                         |                |              |      |  |
| NOTES:<br>Ref# 717-1204001 |      |           | NIKKEN                                         |                |              |      |  |
|                            |      |           | SIZE                                           | DWG. NO.       |              | REV. |  |
|                            |      |           | Α                                              | VDI30-ID75Z-C2 |              |      |  |
|                            |      |           | SCALE 1:2                                      |                | SHEET 1 OF 1 |      |  |
|                            |      |           |                                                |                |              |      |  |