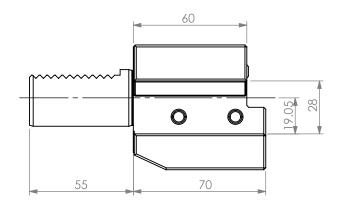

|                            | NAME | DATE      | STRAIGHT VDI30 STATIC 3/4" SQR SHANK ID OUTPUT |                |              |      |  |
|----------------------------|------|-----------|------------------------------------------------|----------------|--------------|------|--|
| DRAW                       | N BT | 2/11/2021 | LYNDEX                                         |                |              |      |  |
| NOTES:<br>Ref# 717-1204001 |      |           | NIKKEN                                         |                |              |      |  |
|                            |      |           | SIZE                                           | DWG. NO.       |              | REV. |  |
|                            |      |           | Α                                              | VDI30-ID75Z-C2 |              |      |  |
|                            |      |           | SCALE 1:2                                      |                | SHEET 1 OF 1 |      |  |
|                            |      |           |                                                |                |              |      |  |