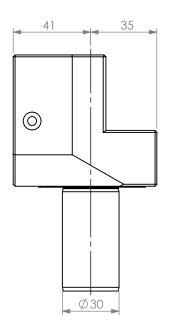

|                            | NAME | DATE      | STRAIGHT VDI30 STATIC 3/4" SQR SHANK ID OUTPUT |                |              |      |  |
|----------------------------|------|-----------|------------------------------------------------|----------------|--------------|------|--|
| DRAW                       | N BT | 2/11/2021 | LYNDEX                                         |                |              |      |  |
| NOTES:<br>Ref# 717-1204001 |      |           | NIKKEN                                         |                |              |      |  |
|                            |      |           | SIZE                                           | DWG. NO.       |              | REV. |  |
|                            |      |           | Α                                              | VDI30-ID75Z-C2 |              |      |  |
|                            |      |           | SCALE 1:2                                      |                | SHEET 1 OF 1 |      |  |
|                            |      |           |                                                |                |              |      |  |