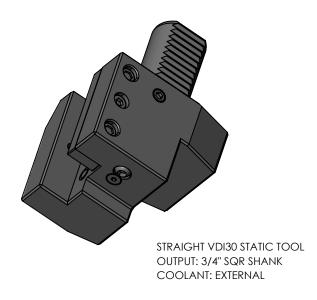

|                            | NAME | DATE      | STRAIGHT VDI30 STATIC 3/4" SQR SHANK ID OUTPUT |                |              |      |  |
|----------------------------|------|-----------|------------------------------------------------|----------------|--------------|------|--|
| DRAW                       | N BT | 2/11/2021 | LYNDEX                                         |                |              |      |  |
| NOTES:<br>Ref# 717-1204001 |      |           | NIKKEN                                         |                |              |      |  |
|                            |      |           | SIZE                                           | DWG. NO.       |              | REV. |  |
|                            |      |           | Α                                              | VDI30-ID75Z-C2 |              |      |  |
|                            |      |           | SCALE 1:2                                      |                | SHEET 1 OF 1 |      |  |
|                            |      |           |                                                |                |              |      |  |